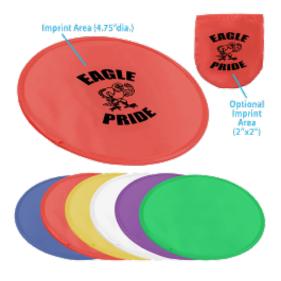

#### Features:

Our 9 3/4" Pop-up flyer is made of 210D Polyester and comes with a matching pouch. Available in a variety of background colors. This colorful giveaway item is ideal for company picnics or any other outdoor event. It is compact and fun for any outdoor gathering. Flying disc ships flat outside of the pouch. Pouch is attached to the disc by a fastener.

#### Colors:

Blue, Red, Yellow, Green, Purple & amp; White

#### **Options:**

Assorted colors available

| ltem / Quanti                                                                                                                                                                                                                        | ty                                                                                                                                                                                                                                                                                        | 250   | 500   | 1000  | 2500  | 5000  |                                                |
|--------------------------------------------------------------------------------------------------------------------------------------------------------------------------------------------------------------------------------------|-------------------------------------------------------------------------------------------------------------------------------------------------------------------------------------------------------------------------------------------------------------------------------------------|-------|-------|-------|-------|-------|------------------------------------------------|
| SL-1018                                                                                                                                                                                                                              |                                                                                                                                                                                                                                                                                           | 1.030 | 0.890 | 0.810 | 0.750 | 0.680 |                                                |
| Imprint:                                                                                                                                                                                                                             |                                                                                                                                                                                                                                                                                           |       |       |       |       |       | 5C                                             |
| Method:                                                                                                                                                                                                                              | Silk-Screen                                                                                                                                                                                                                                                                               |       |       |       |       |       |                                                |
| Colors:                                                                                                                                                                                                                              | 30 stock colors to choose from!                                                                                                                                                                                                                                                           |       |       |       |       |       |                                                |
| Size:                                                                                                                                                                                                                                | 4 3/4" Diameter, Optional Imprint Area on Pouch 2"x2"                                                                                                                                                                                                                                     |       |       |       |       |       |                                                |
| Multi-color:                                                                                                                                                                                                                         | 1 color imprint only on pouch and disc available.                                                                                                                                                                                                                                         |       |       |       |       |       |                                                |
| Set-up Charges(v):   Artwork: No art charge if digital camera-ready artwork (email, disk or upload) is supplied. Art preparation charg apply if digital camera-ready artwork is not supplied, (see general information for details). |                                                                                                                                                                                                                                                                                           |       |       |       |       |       |                                                |
| Plates:                                                                                                                                                                                                                              | Set-up is \$40.00(v) per color, per location. Reorder Set-up is \$25.00(v) per color, per location. Pricing shown includes printing any one stock color on one side. PMS Color Match: \$25.00(v). Additional color Run charge per location \$.40(v). Insert of flyer into pouch \$.075(v) |       |       |       |       |       |                                                |
| Proofs:                                                                                                                                                                                                                              |                                                                                                                                                                                                                                                                                           |       |       |       |       |       | e \$30.00(v) per color<br>other set-up charges |